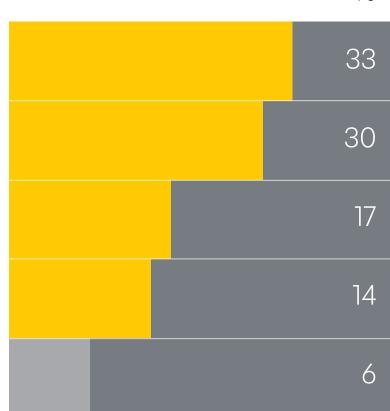

## 77% decision-makers. 3 in 4 say yes.

| Visitor profile:                  | <br>% |  |
|-----------------------------------|-------|--|
| Agents / Distributors             | 24    |  |
| Manufacturers                     | 18    |  |
| Contractors                       | 11    |  |
| Engineers                         | 8     |  |
| Consultants                       | 4     |  |
| Architects                        | 4     |  |
| Interior Designers                | 3     |  |
| Project Managers                  | 3     |  |
| Property / Real Estate Developers | 2     |  |
| Government                        | 1     |  |
| IT & Software                     | 1     |  |
| Others                            | 21    |  |