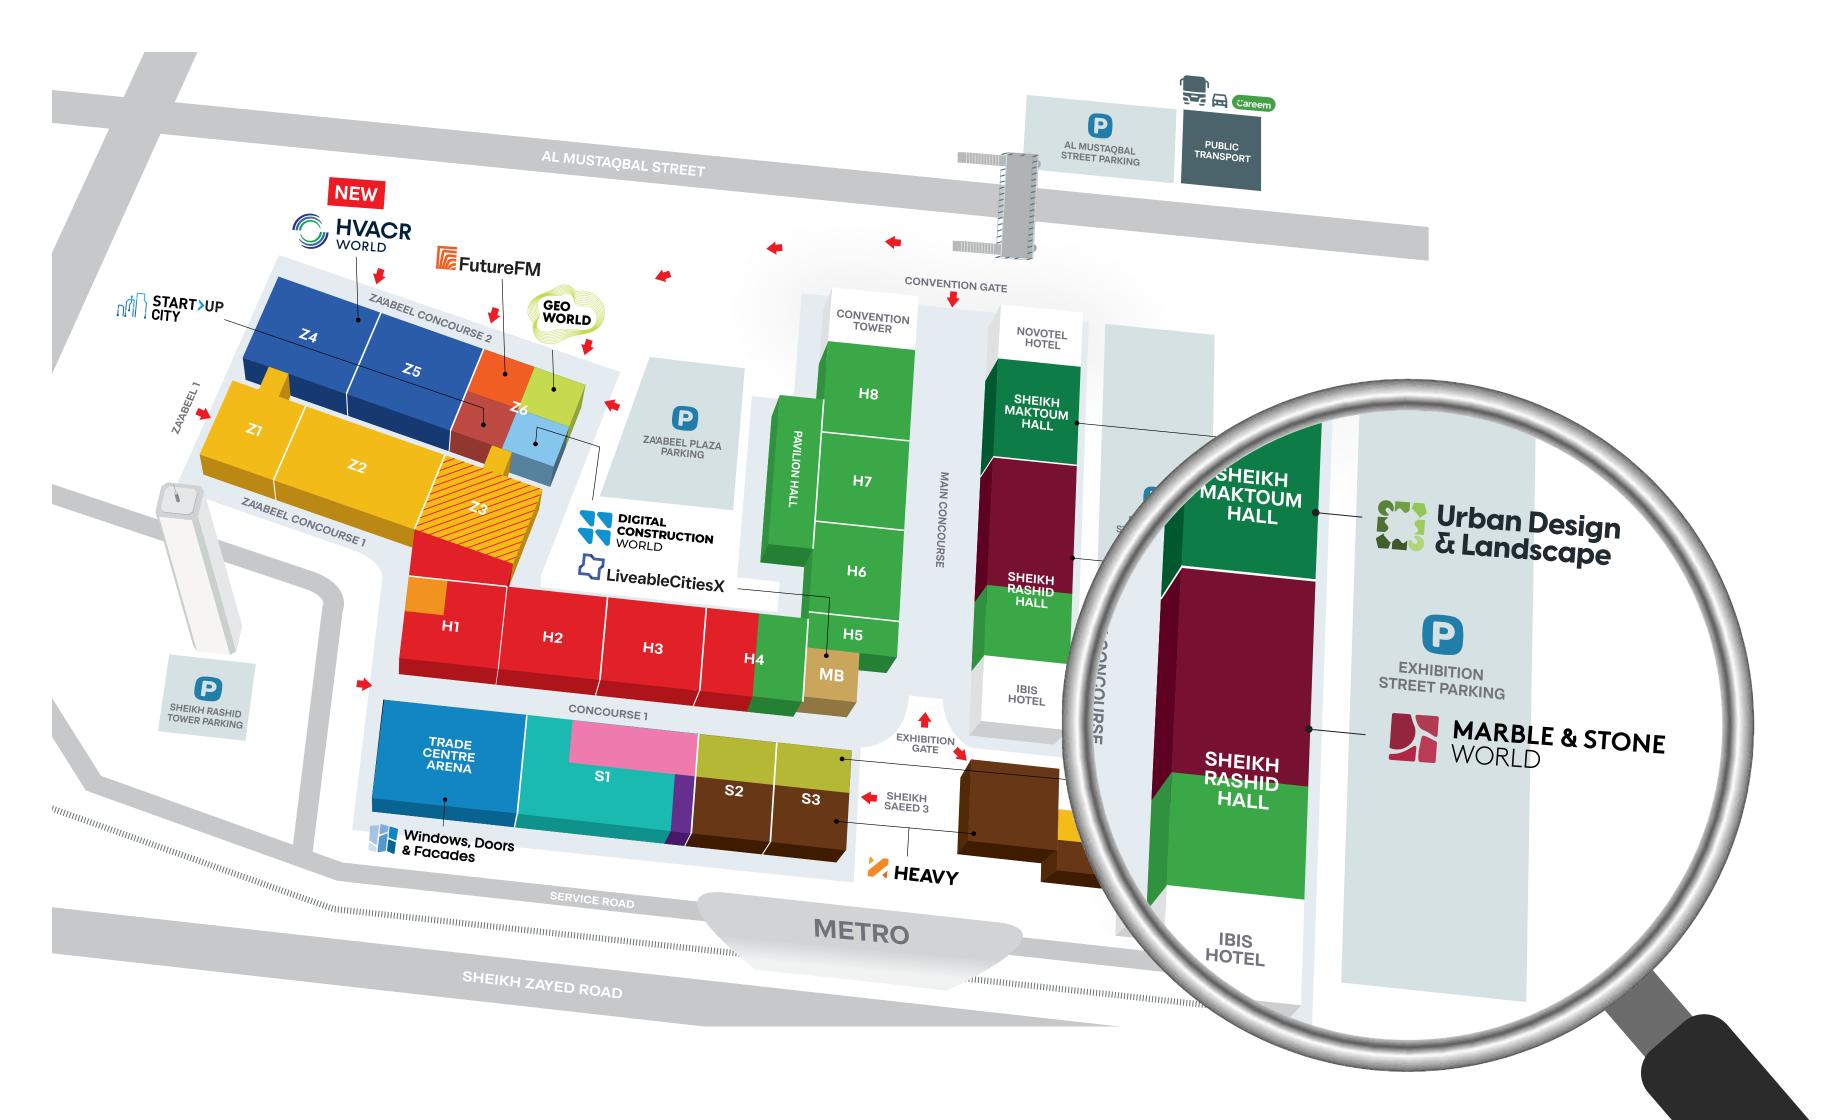

## Making it easier for visitors to find your products

H1 - H8: Halls 1-8

S1 - S3: Saeed Halls 1-3

Z1 - Z6: Za'abeel Halls 1-6

MB: Al Multaqua Ballroom

- Building Envelope / Special Construction
- **Building Interiors and Finishes**
- **Concrete and Cement**
- **Construction Tools and Personal Protection Equipment**
- **Digital Construction**
- Facility Management
- Geospatial
- Heating, Ventilation, Air Conditioning and Refrigeration
- Heavy Construction, Plant, Machinery and Vehicles
- Marble and Stone
- Mechanical, Electrical and Plumbing
- Metal, Steel and Aluminum
- Offsite and Modular Construction
- Smart Building
- Solar Products, Technology and Service
- Urban Design and Landscape
- Windows, Doors & Facades