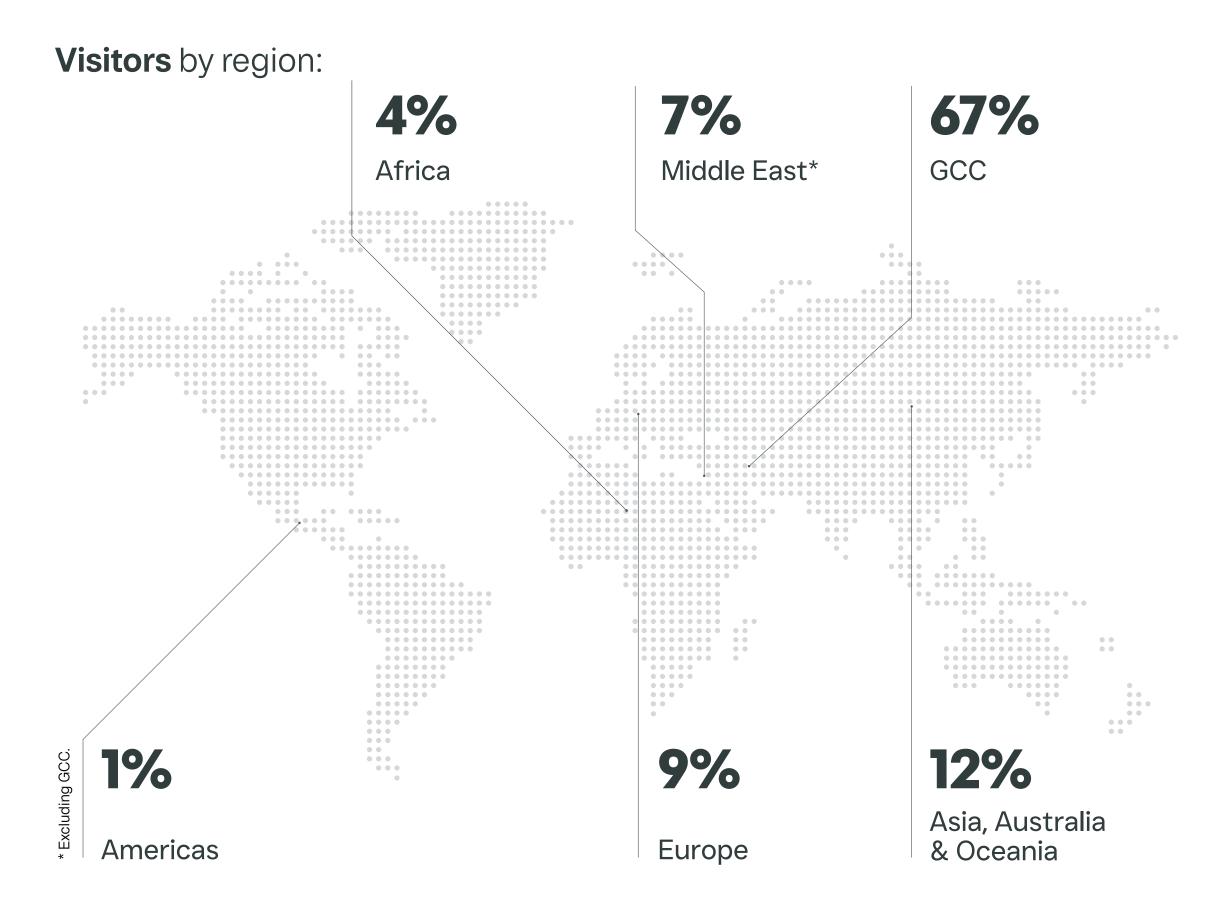

### **Reach decision-makers** from high-growth markets

Exhibit at Marble & Stone World for direct access to buyers from key growth markets.

Numbers based on Big 5 Global 2024 attendee number of 85,000.