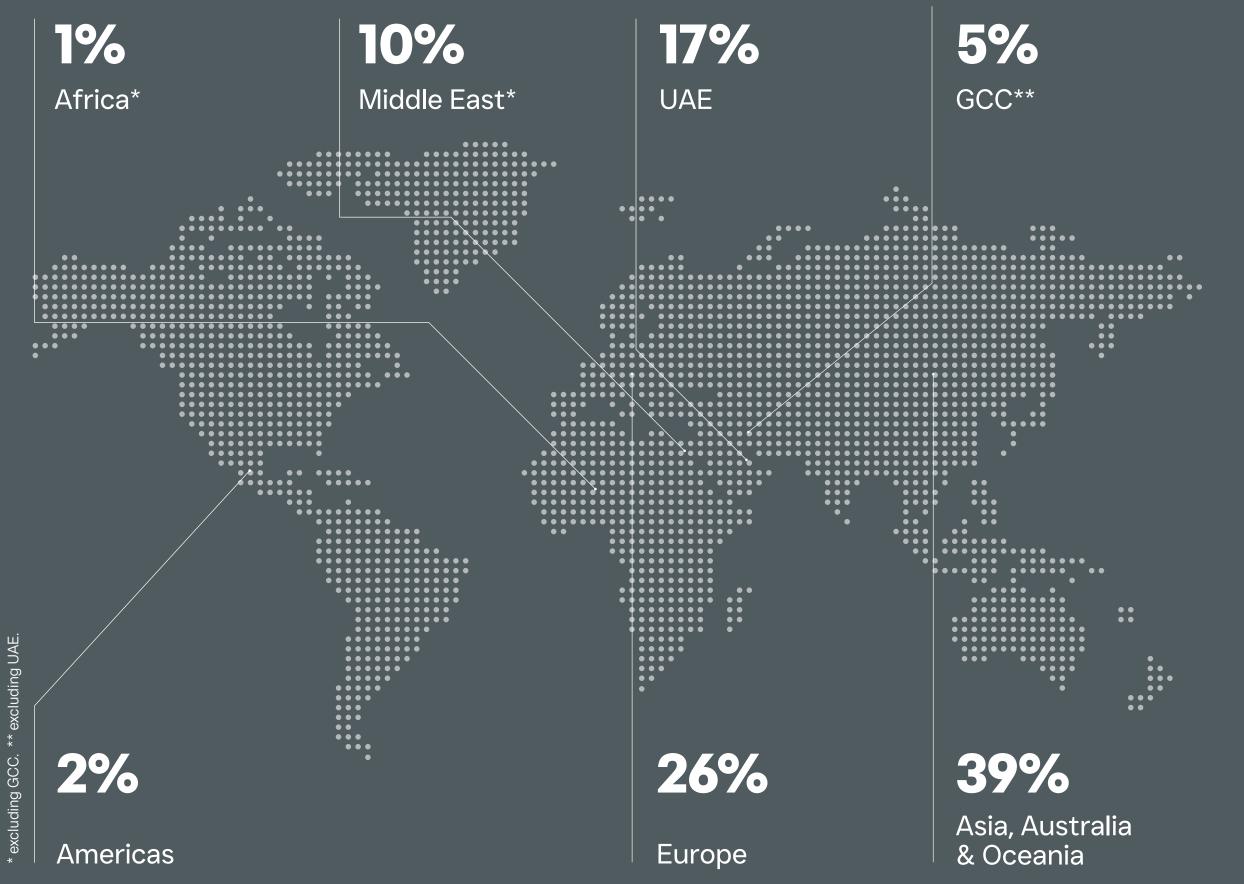

### **Reach decision-makers** from high-growth markets

Exhibit at Marble & Stone World for direct access to buyers from key growth markets.

Numbers based on Big 5 Global 2024 attendee number of 85,000.

### **Exhibitors by region:**

Numbers based on the exhibitors of Big 5 Global 2024.