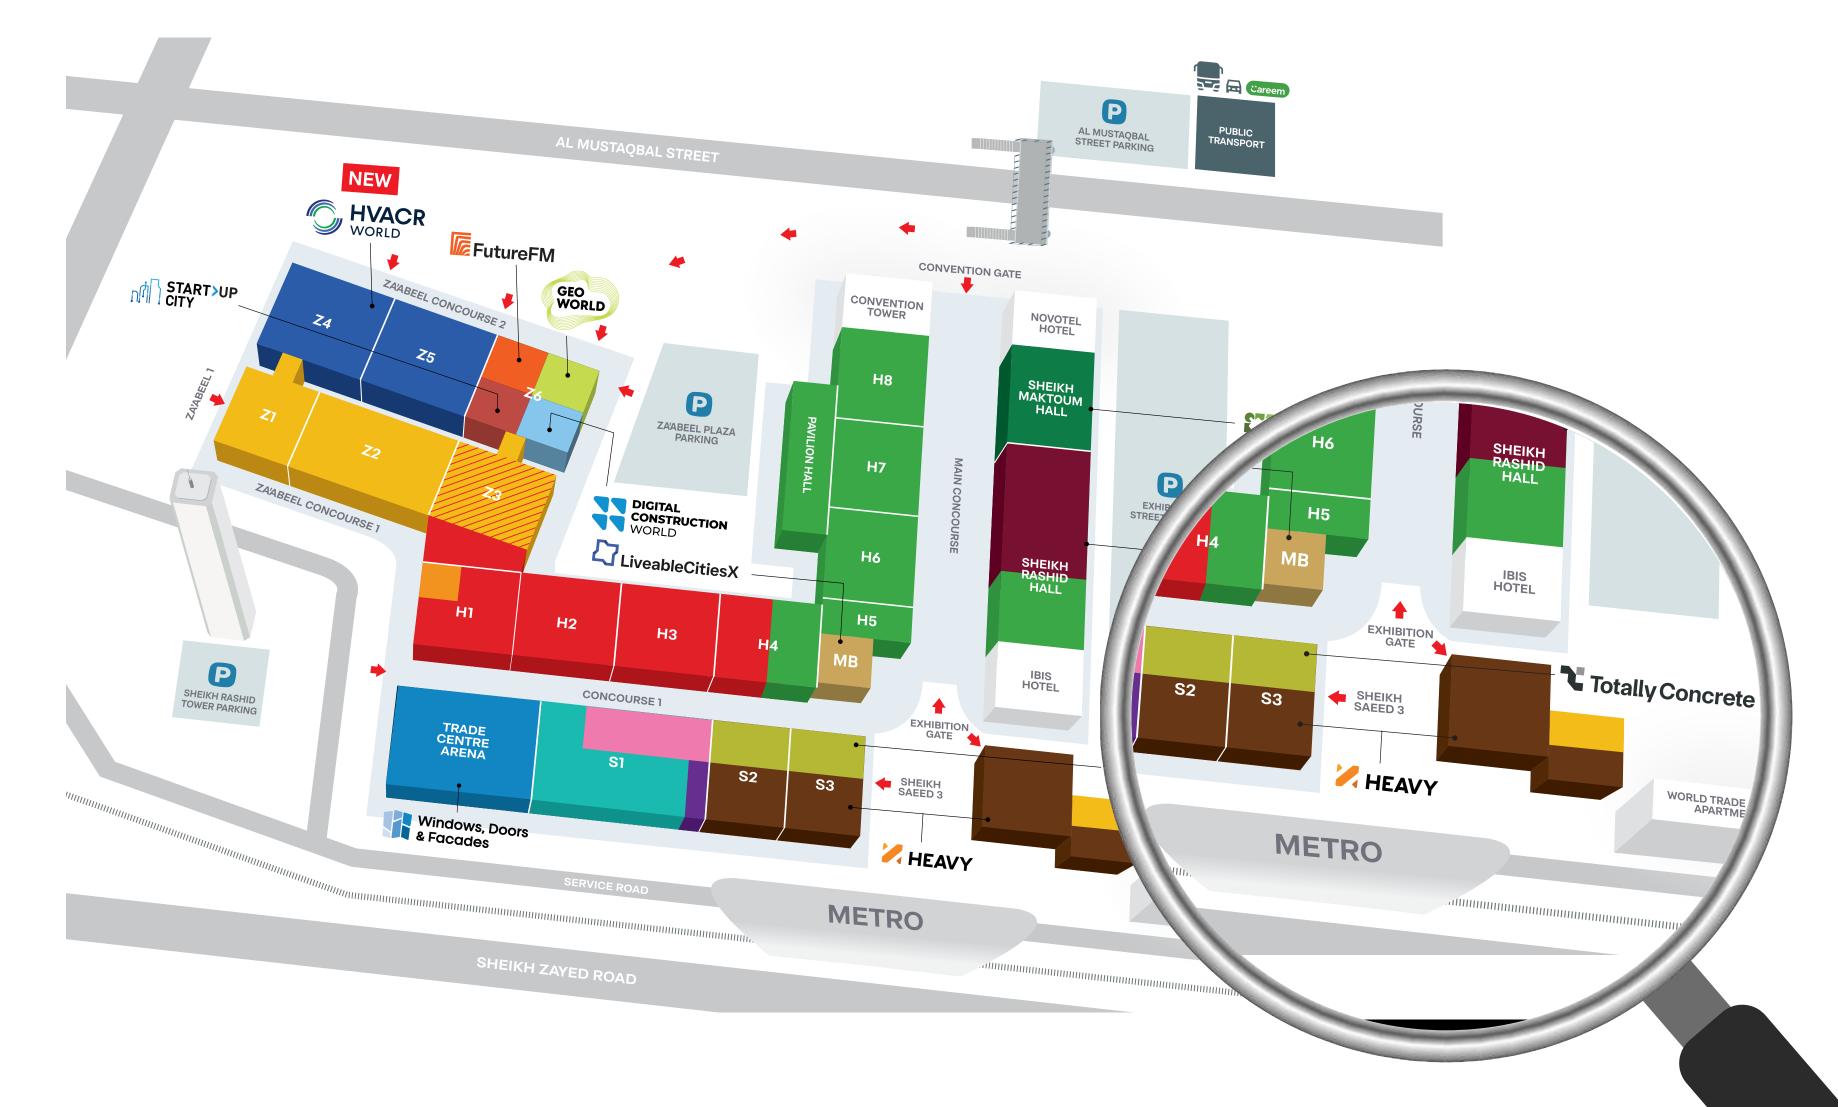

## Making it easier for visitors to find your products

H1 - H8: Halls 1-8

S1 - S3: Saeed Halls 1-3
Z1 - Z6: Za'abeel Halls 1-6
MB: Al Multaqua Ballroom

- Building Envelope / Special Construction
- Building Interiors and Finishes
- Concrete and Cement
- Onstruction Tools and Personal Protection Equipment
- Digital Construction
- Facility Management
- Geospatial
- Heating, Ventilation, Air Conditioning and Refrigeration
- Heavy Construction, Plant, Machinery and Vehicles
- Marble and Stone
- Mechanical, Electrical and Plumbing
- Metal, Steel and Aluminum
- Offsite and Modular Construction
- Smart Building
- Solar Products, Technology and Service
- Urban Design and Landscape
- Windows, Doors & Facades