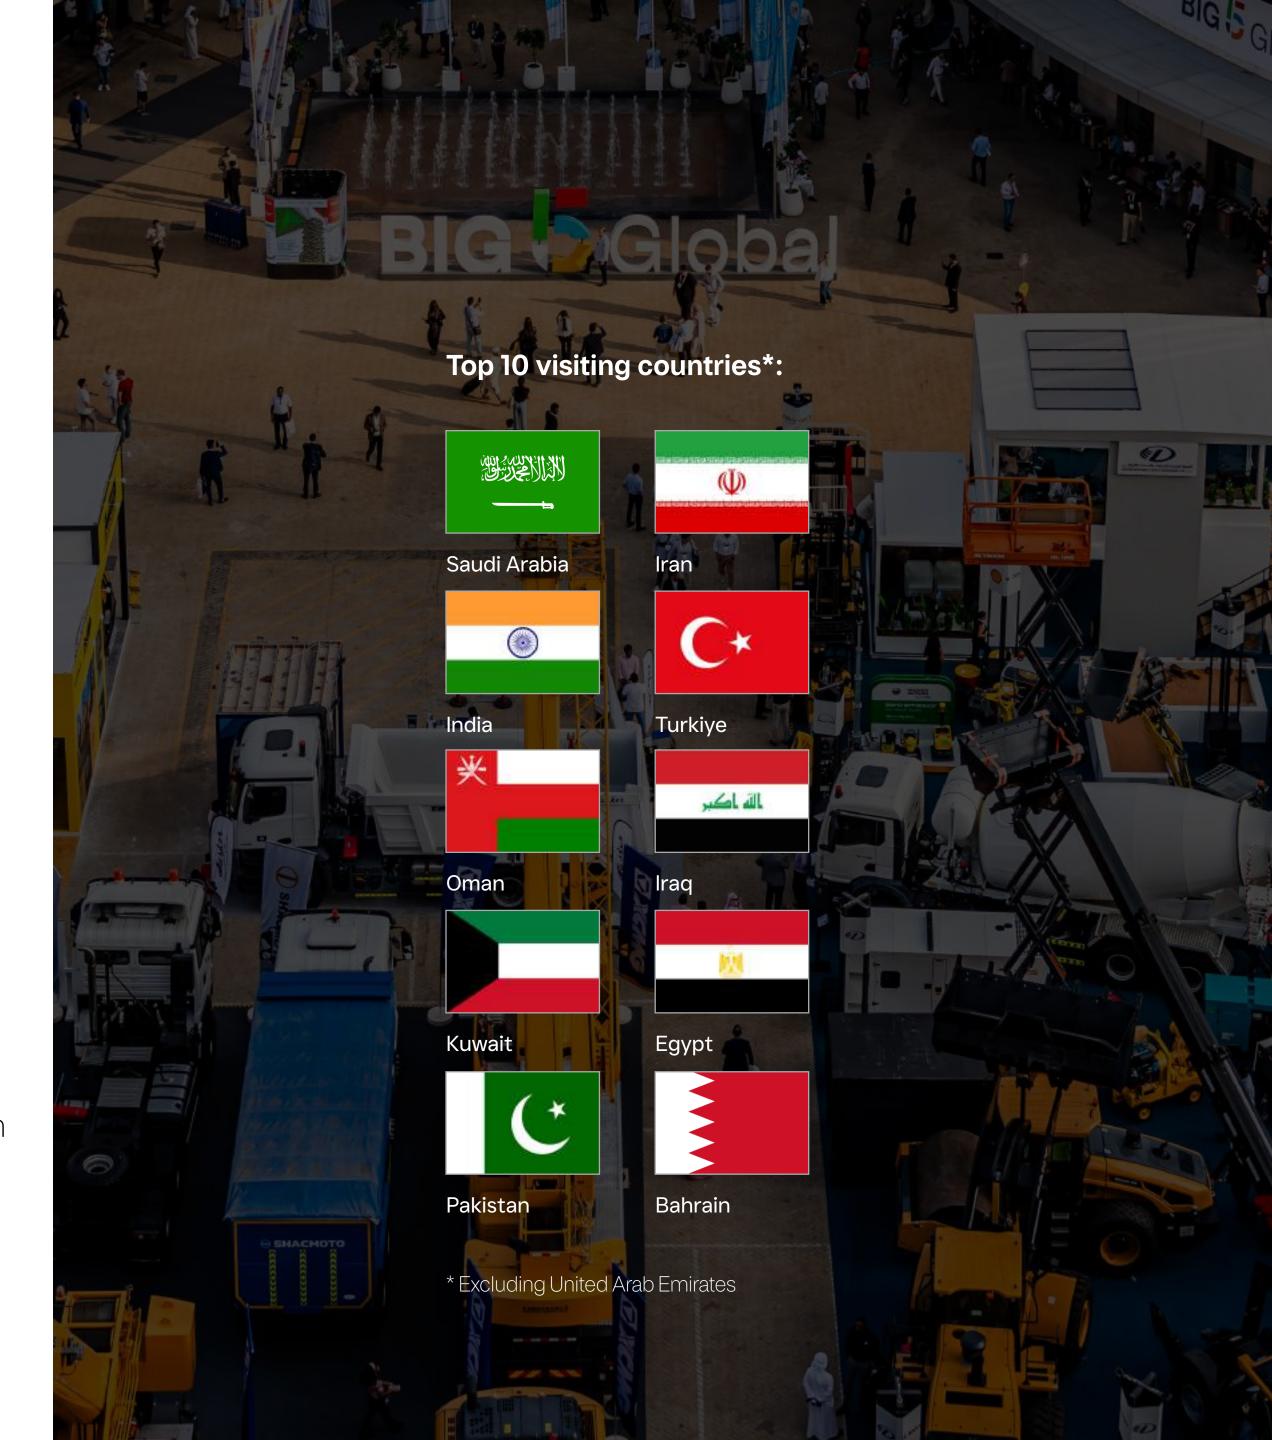

14,500+

attendees are interested in heavy and concrete products

250+

specialized exhibitors showcasing heavy and concrete products 20+

exhibiting countries

8+

country pavilions

The diverse audience at Big 5 Global, makes it the ideal platform to connect with industry professionals from across the globe.