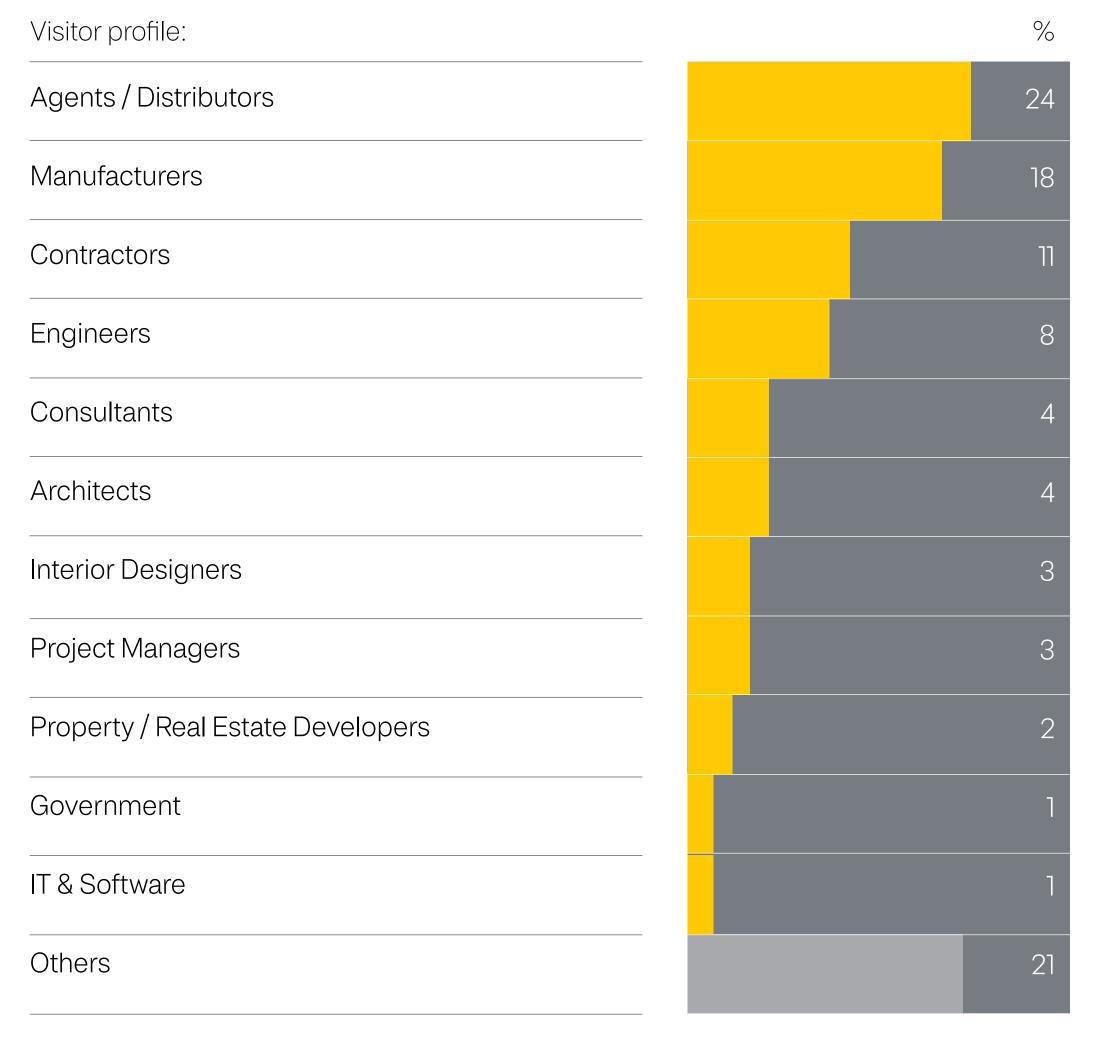

14,500+

attendees are interested in heavy and concrete products

250+

specialized exhibitors showcasing heavy and concrete products 20+

exhibiting countries

8+

country pavilions

The diverse audience at Big 5 Global, makes it the ideal platform to connect with industry professionals from across the globe.