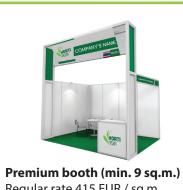

Regular rate 375 EUR / sq.m. Basic package consists of:

- 1 Information counter
- 2 Folding chairs
- 2 Fluorescent lights
- 1 Power socket 1 Wastebasket

Regular rate 415 EUR / sq.m. Premium package consists of:

- 1 Information counter
- 2 Folding chairs
- 1 Round table
- 2 Easy chairs

- 1 Power socket

- 1 Wastebasket
- 1 Front facia digital print

- 2 Fluorescent lights

- 2 Wallpapers