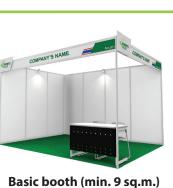

Regular rate 375 EUR / sq.m. Basic package consists of:

- 1 Information counter
- 2 Folding chairs
- 2 Fluorescent lights
- 1 Power socket 1 Wastebasket

Regular rate 415 EUR / sq.m. Premium package consists of: