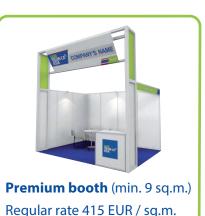

**Basic booth** (min. 9 sq.m.) Regular rate 375 EUR / sg.m.

> Basic package consists of: 1 Information counter

- 2 Folding chairs
- 2 Fluorescent lights 1 Power socket
- 1 Wastebasket

Premium package consists of: 1 Information counter 2 Folding chairs 2 Fluorescent lights 1 Power socket 1 Wastebasket

1 Round table 2 Easy chairs 1 Front facial digital print 2 Wallpapers