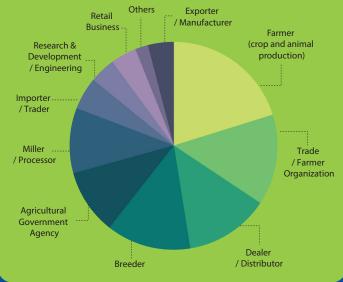

Fertilizing

RATES

Almost 10,000 sq.m. exhibiting area! Renewable Energy

**VISITOR PROFILE** 

BITEC – Bangkok International Trade & Exhibition Centre

VENUE

Hall EH98