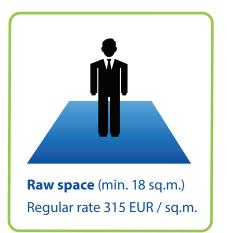

**Basic booth** (min. 9 sq.m.) Regular rate 375 EUR / sg.m.

> Basic package consists of: 1 Information counter

- 2 Folding chairs
- 2 Fluorescent lights 1 Power socket
- 1 Wastebasket

Premium package consists of: 1 Information counter 2 Folding chairs 2 Fluorescent lights 1 Power socket 1 Wastebasket