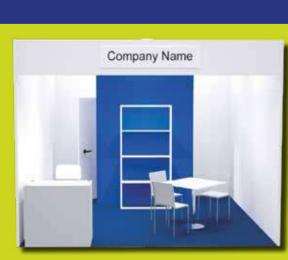

# **FITTING OPTIONS**

The Venice, Magic and Gold fitting options can be purchased for areas of 64 sqm or less. For areas of 24 sqm or less, our pre-fitted solution is compulsory. The fitting rate per sqm is in addition to the cost of the Bare Space rate

### VENICE

MAGIC

Example of solution for 16 sqm with 1 free side

Example of solution for 32 sqm with 2 free sides

Example of solution for 16 sqm with 1 free side

Example of solution for 32 sqm with 2 free sides

### €75.00/sqm.

€ 86.00/sqm.