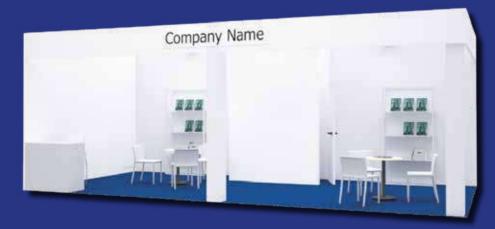

# **FITTING OPTIONS**

The Venice, Magic and Gold fitting options can be purchased for areas of 64 sqm or less. For areas of 24 sqm or less, our pre-fitted solution is compulsory. The fitting rate per sqm is in addition to the cost of the Bare Space rate

### VENICE

MAGIC

Example of solution for 16 sqm with 1 free side

Example of solution for 32 sqm with 2 free sides

Example of solution for 16 sqm with 1 free side

Example of solution for 32 sqm with 2 free sides

### €75.00/sqm.

€ 86.00/sqm.