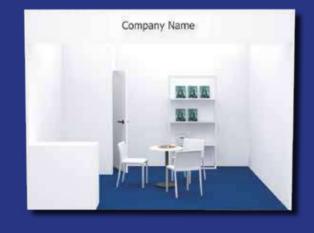

# **FITTING OPTIONS**

The Venice, Magic and Gold fitting options can be purchased for areas of 64 sqm or less. For areas of 24 sqm or less, our pre-fitted solution is compulsory. The fitting rate per sqm is in addition to the cost of the Bare Space rate

### VENICE

MAGIC

Example of solution for 16 sqm with 1 free side

Example of solution for 32 sqm with 2 free sides

Example of solution for 16 sqm with 1 free side

Example of solution for 32 sqm with 2 free sides

### €75.00/sqm.

€ 86.00/sqm.