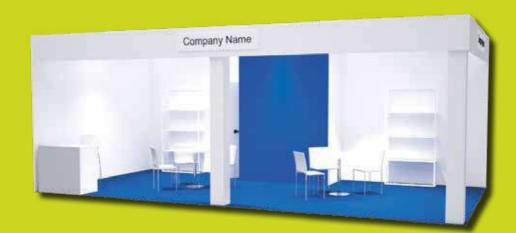

# **FITTING OPTIONS**

The Venice, Magic and Gold fitting options can be purchased for areas of 64 sqm or less. For areas of 24 sqm or less, our pre-fitted solution is compulsory. The fitting rate per sqm is in addition to the cost of the Bare Space rate

### VENICE

MAGIC

Example of solution for 16 sqm with 1 free side

Example of solution for 32 sqm with 2 free sides

Example of solution for 16 sqm with 1 free side

Example of solution for 32 sqm with 2 free sides

### €75.00/sqm.

€ 86.00/sqm.