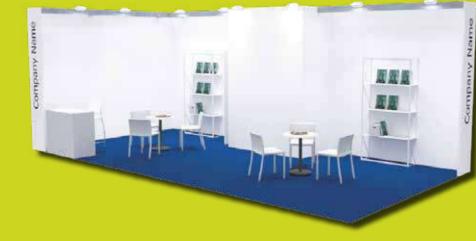

# **FITTING OPTIONS**

The Venice, Magic and Gold fitting options can be purchased for areas of 64 sqm or less. For areas of 24 sqm or less, our pre-fitted solution is compulsory. The fitting rate per sqm is in addition to the cost of the Bare Space rate

### VENICE

MAGIC

Example of solution for 16 sqm with 1 free side

Example of solution for 32 sqm with 2 free sides

Example of solution for 16 sqm with 1 free side

Example of solution for 32 sqm with 2 free sides

Example of solution for 32 sqm with 2 free sides