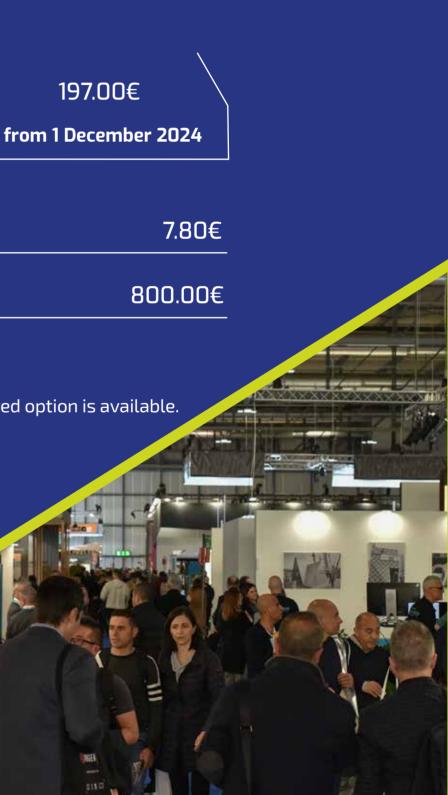

### **Exhibition space - BARE SPACE**

Participation fees per sqm Indoor exhibit space

185.00€ until 30 November 2024

Compulsory fee for general exhibition services per sqm.

**Registration fee** 

**EXHIBITION SPACE - PRE-FITTED** For exhibition space requests of 24 sqm or less only the pre-fitted option is available.

# **FITTING OPTIONS**

The Venice, Magic and Gold fitting options can be purchased for areas of 64 sqm or less. For areas of 24 sqm or less, our pre-fitted solution is compulsory. The fitting rate per sqm is in addition to the cost of the Bare Space rate