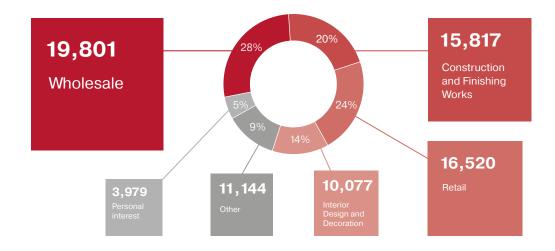

# TYPES OF COMPANY

The majority of visitors to MosBuild 2018 were representatives of wholesale and retail businesses: **19,801** (28%) and **16,520** (24%) respectively. Therefore, the total number of representatives of wholesale and retail businesses was **36,321**, 48% of the total number of visitors and increased by **16**%.

Compared to last year, the visitor profile changed significantly: a **14%** increase in representatives of wholesale companies, a **18%** increase in retail companies. In addition, the number of professional interior designers increased by **18%**.

The 'other' field includes visitors attending for educational reasons, representatives of building and finishing materials manufacturers and services companies from various sectors: installation of engineering systems, cargo transportation, logistics, and customs clearance, consulting, insurance and finance services, engineering, hotel businesses and others.

The share of total visitors is shown in brackets.

#### Breakdown of visitors by type of company

## Breakdown of visitors by type of company compared with 2018

|                                  | 2018                  |     | 2019                  |     |  |
|----------------------------------|-----------------------|-----|-----------------------|-----|--|
|                                  | Number<br>of visitors | %   | Number<br>of visitors | %   |  |
| Wholesale                        | 17,354                | 27% | 19,801                | 28% |  |
| Retail                           | 14,055                | 22% | 16,520                | 24% |  |
| Construction and Finishing Works | 13,930                | 21% | 15,817                | 20% |  |
| Interior Design and Decoration   | 8,543                 | 13% | 10,077                | 14% |  |
| Other                            | 8,825                 | 12% | 11,144                | 9%  |  |
| Personal interest                | 3,556                 | 5%  | 3,979                 | 5%  |  |
| Total                            | 65,263                |     | 77,338                |     |  |