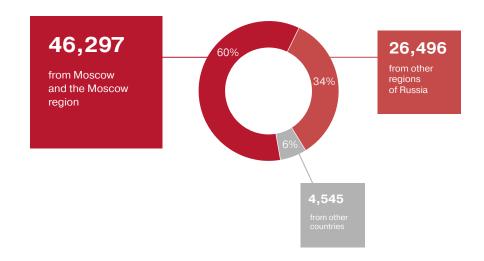

# GEOGRAPHY OF VISITORS

The exhibition saw **72,793** visitors from **82** regions of Russia.

The number of visitors from Moscow and the Moscow region was **46,297** (**60%**), while other regions with the most visitors were St. Petersburg and the Leningrad region – **2,494** (**3.2%**), Nizhny Novgorod – **1,296** (**1.7%**) and Tatarstan – **1,049** (**1.4%**).

The exhibition saw **4,545** visitors from **65** other countries.

The majority of foreign visitors were representatives of businesses and organisations from Belarus (**1,275**), Kazakhstan (**623**), and Ukraine (**255**).