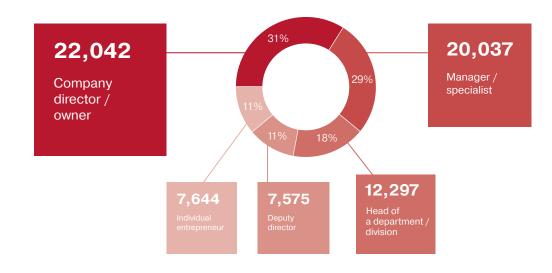

# VISITORS' LEVEL OF RESPONSIBILITY

The share of senior figures (company owners and directors or individual entrepreneurs) among visitors was 52% – 19,375 people.

The data shown is for visitors who attended to source goods or services for business, to obtain general industry information or to promote goods or services.

The share of visitors in this type of company is shown in brackets.

#### Breakdown of visitors by level of responsibility