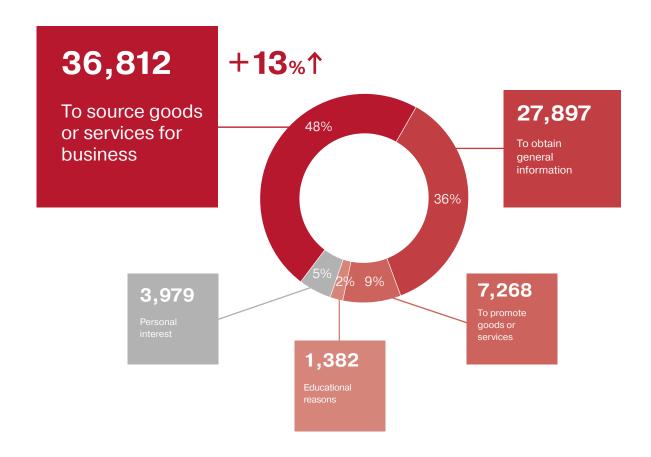

# REASON FOR ATTENDING

The number of targeted visitors who attended the exhibition to source goods and services for their businesses or general industry information amounted to **64,709** people, which is **21%** more than in 2018.

#### Breakdown of visitors by reason for attending