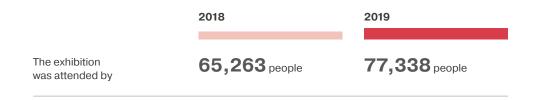

# NUMBER OF VISITORS

**77,338** people attended MosBuild 2019.

The largest number of unique visitors – **27,424** (**42%** of the total number) – attended on 3 April, Day 2 of MosBuild 2019.

Repeat visits made up a **35%** share of visitors.

#### Total visitor numbers