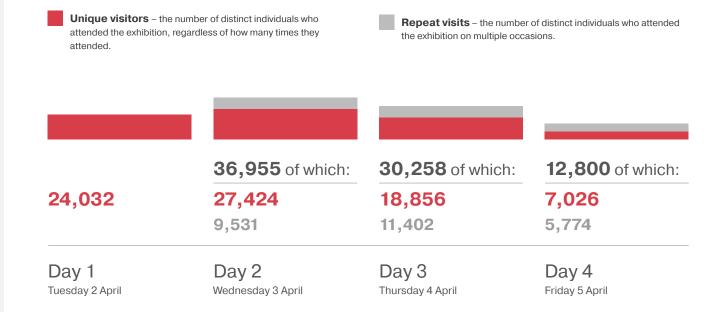

# NUMBER OF VISITORS

**77,338** people attended MosBuild 2019.

The largest number of unique visitors – **27,424** (**42%** of the total number) – attended on 3 April, Day 2 of MosBuild 2019.

Repeat visits made up a **35%** share of visitors.

#### Number of visitors and repeat visitors by day