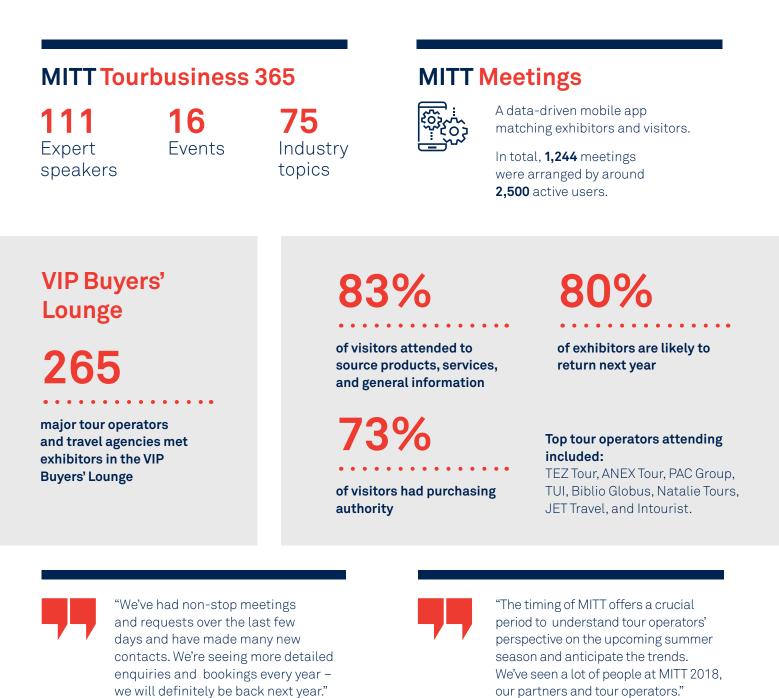

## A bigger and better programme of business events at MITT 2018

Raising its profile as a B2B-only event, MITT 2018 saw a new and improved business programme **MITT Tourbusiness 365**, as well as the introduction of a new matchmaking system **MITT Meetings**.